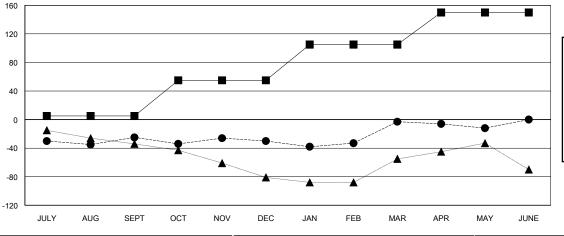

## **HOWARD HUDSON LOCATION CALIFORNIA GMT CA** Clubs Members RESULTS FOR 2017-2018 RESULTS FOR 2017-2018 NEW CLUB GOAL NEW CLUBS DROPPED CLUBS MEMBER GROWTH NET MEMBER GROWTH DROPPED QUARTER QUARTER GOAL ACTUAL MEMBERS ACTUAL (including transfers) 0 5 44 61 JULY/AUG/SEPT JULY/AUG/SEPT 50 34 34 OCT/NOV/DEC OCT/NOV/DEC 0 50 66 38 JAN/FEB/MAR JAN/FEB/MAR 0 0 31 45 35 APR/MAY/JUNE APR/MAY/JUNE