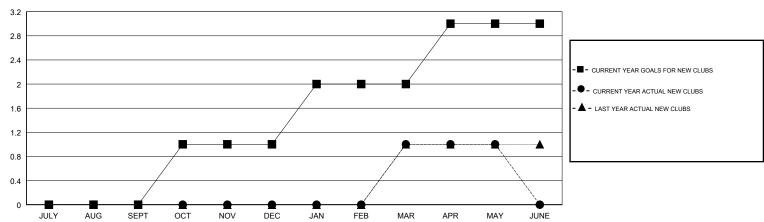

## **HOWARD HUDSON LOCATION CALIFORNIA GMT CA** Clubs Members RESULTS FOR 2017-2018 RESULTS FOR 2017-2018 NEW CLUB GOAL NEW CLUBS DROPPED CLUBS MEMBER GROWTH NET MEMBER GROWTH DROPPED QUARTER QUARTER GOAL ACTUAL MEMBERS ACTUAL (including transfers) 0 5 44 61 JULY/AUG/SEPT JULY/AUG/SEPT 50 34 34 OCT/NOV/DEC OCT/NOV/DEC 0 50 66 38 JAN/FEB/MAR JAN/FEB/MAR 0 0 31 45 35 APR/MAY/JUNE APR/MAY/JUNE